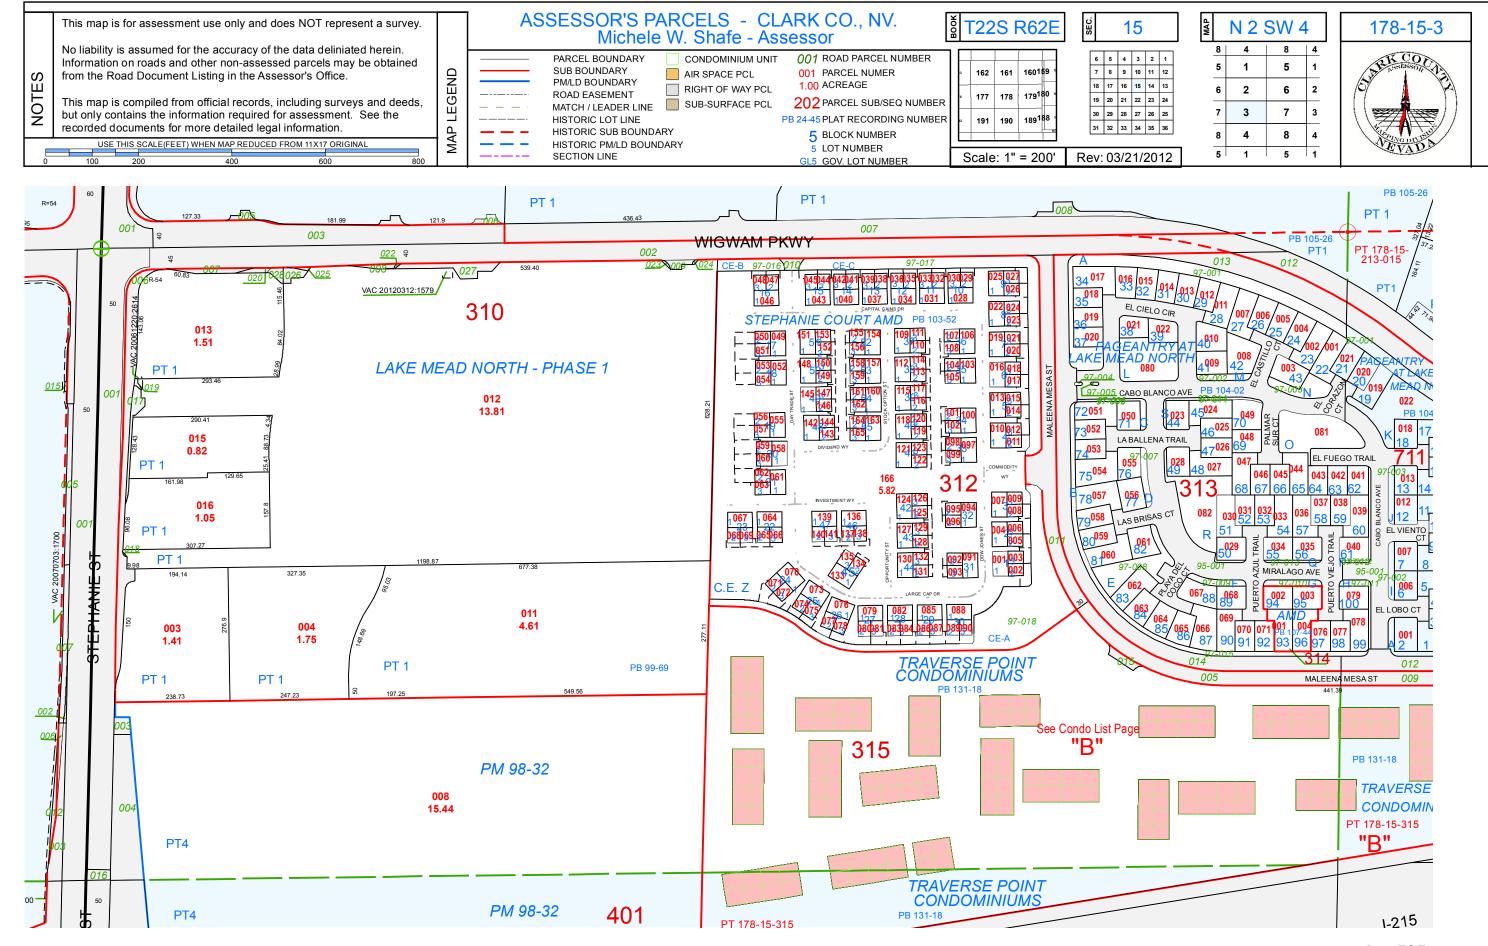

(a) The physical address of the facility and supporting documentation verifying the location, including the Assessor's Parcel Number and a copy of the Assessor's Parcel Map for the proposed facility as Attachment 4

#### Please see Attachment 4.

(b) A copy of the proposed purchase and sale agreement or a copy of the proposed lease or rental agreement as Attachment 5

| GENERAL INFORMATION                          |                                                                                              |
|----------------------------------------------|----------------------------------------------------------------------------------------------|
| PARCEL NO.                                   | 178-15-310-011                                                                               |
| OWNER AND MAILING ADDRESS                    | C A LAS VEGAS STEPHANIE ROAD LLC<br>3000 OLYMPIC BLVD BLDG #2120<br>SANTA MONICA<br>CA 90404 |
| LOCATION ADDRESS<br>CITY/UNINCORPORATED TOWN | 50 N STEPHANIE ST<br>HENDERSON                                                               |
| ASSESSOR DESCRIPTION                         | LAKE MEAD NORTH-PHASE 1 PLAT BOOK 99 PAGE 69 PT LOT 1                                        |
| RECORDED DOCUMENT NO.                        | * 20131227:02583                                                                             |
| RECORDED DATE                                | Dec 27 2013                                                                                  |
| VESTING                                      | NS                                                                                           |

| ESTIMATED LOT SIZE AND APPRAISAL INFORMATION |                                                               |  |
|----------------------------------------------|---------------------------------------------------------------|--|
| ESTIMATED SIZE                               | 4.61 Acres                                                    |  |
| ORIGINAL CONST. YEAR                         | 2014                                                          |  |
| LAST SALE PRICE<br>MONTH/YEAR<br>SALE TYPE   | 1500000<br>12/2013<br>R - Recorded Value                      |  |
| LAND USE                                     | 41.410 - Offices, Professional and Business Services. Schools |  |
| DWELLING UNITS                               | 1                                                             |  |