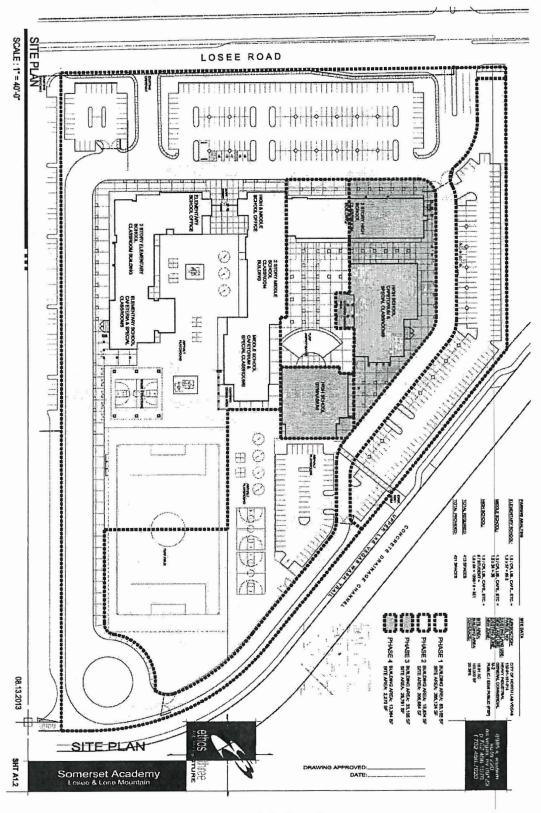

Somerset Academy of Las Vegas (SOM) has extensive experience in regards to facility acquisition and development. SOM's first two facilities in which they occupied were both existing buildings. The NLV campus was an existing building shell containing 40,000 sf that was a build out. In 2012, SOM built their first ground up campus, Sky Pointe, on 12 acres. The Sky Pointe Campus has been built in three phases and after the completion of the third phase will include an elementary building, middle/high building, full size gym, and three Multi-Purpose rooms. In 2014, SOM built two campuses, the Losee Campus (K-12) and Stephanie Campus (K-8). The Emerson Campus students were relocated from an old church facility to the Stephanie Campus that is approximately 55,000 sf. and hosts a student capacity of 960 on approximately 5 acres. SOM in building the Losee Campus continued with the same model established by the building of Sky Pointe in which the school is built in phases as student enrollment grows. After final build out the Losee Campus will be approximately 145,000 sf. on 17 acres with a student capacity of 2,400 students. The Lone Mountain Campus was built in 2015 as a replication of the Stephanie Campus, holding 960 students on approximately 5 acres.

(a) The physical address of the facility and supporting documentation verifying the location, including the Assessor's Parcel Number and a copy of the Assessor's Parcel Map for the proposed facility as Attachment 4

#### Please see Attachment 4.

(b) A copy of the proposed purchase and sale agreement or a copy of the proposed lease or rental agreement as Attachment 5