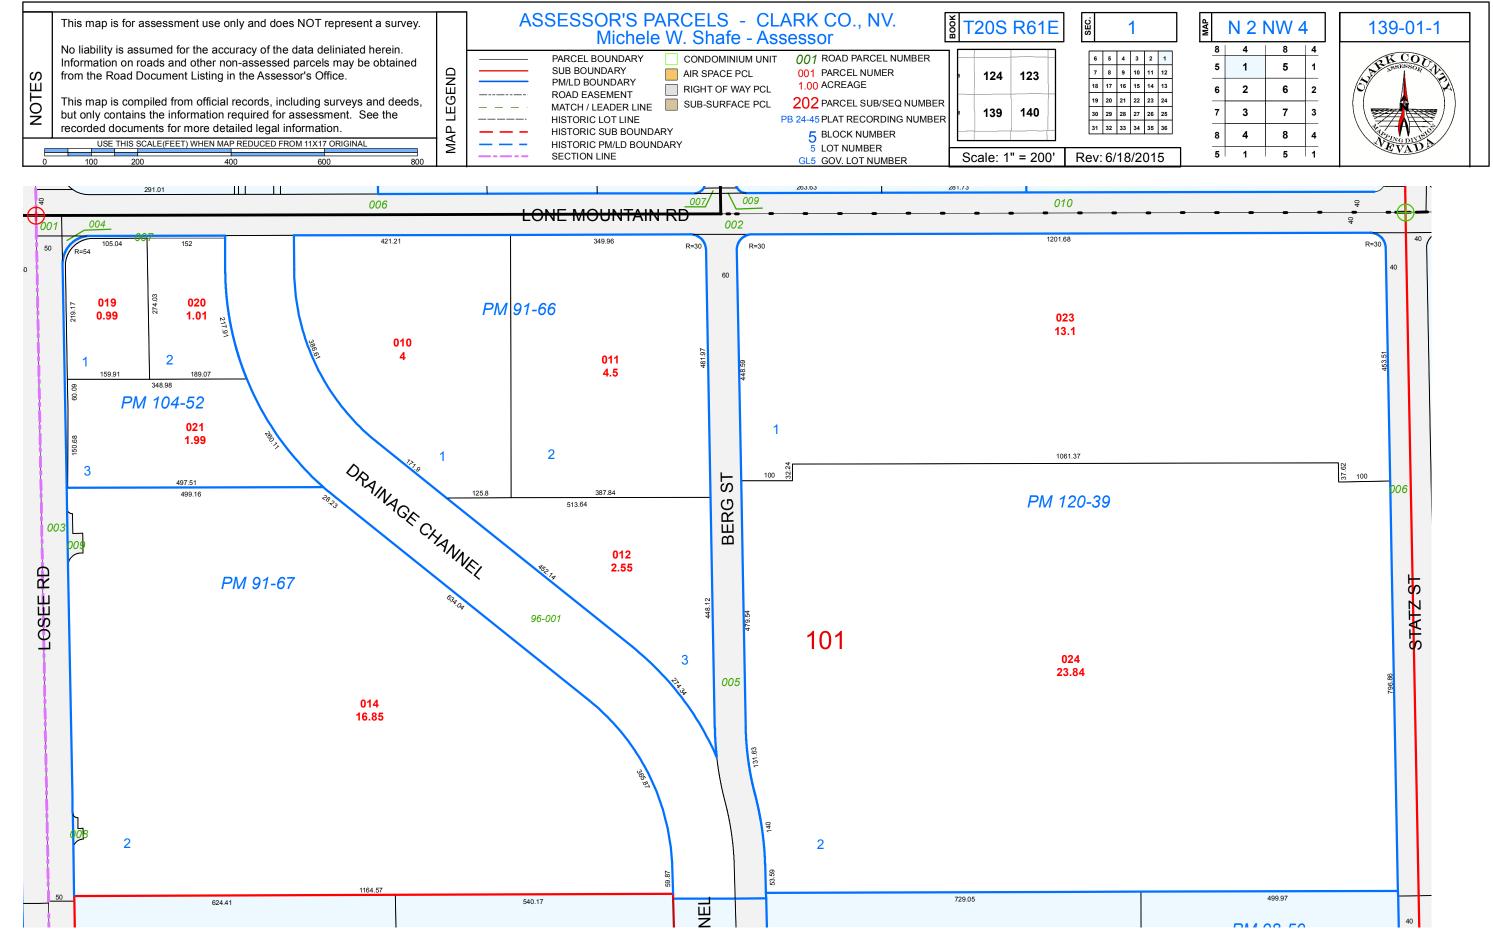

(a) The physical address of the facility and supporting documentation verifying the location, including the Assessor's Parcel Number and a copy of the Assessor's Parcel Map for the proposed facility as Attachment 4

#### Please see Attachment 4.

(b) A copy of the proposed purchase and sale agreement or a copy of the proposed lease or rental agreement as Attachment 5

| GENERAL INFORMATION                          |                                                                                       |
|----------------------------------------------|---------------------------------------------------------------------------------------|
| PARCEL NO.                                   | 139-01-101-014                                                                        |
| OWNER AND MAILING ADDRESS                    | C A LAS VEGAS LOSEE ROAD L L C<br>3000 OLYMPIC BLVD #2120<br>SANTA MONICA<br>CA 90404 |
| LOCATION ADDRESS<br>CITY/UNINCORPORATED TOWN | 4650 LOSEE RD<br>NORTH LAS VEGAS                                                      |
| ASSESSOR DESCRIPTION                         | PARCEL MAP FILE 91 PAGE 67<br>LOT 2                                                   |
| RECORDED DOCUMENT NO.                        | * 20131031:03881                                                                      |
| RECORDED DATE                                | Oct 31 2013                                                                           |
| VESTING                                      | NS                                                                                    |
| COMMENTS                                     | .02A RD 20140123:3915;.14A RD 20140123:3916;.10 VAC 20141125:751                      |

| ESTIMATED LOT SIZE AND APPRAISAL INFORMATION |                                                               |  |  |
|----------------------------------------------|---------------------------------------------------------------|--|--|
| ESTIMATED SIZE                               | 16.85 Acres                                                   |  |  |
| ORIGINAL CONST. YEAR                         | 2014                                                          |  |  |
| LAST SALE PRICE<br>MONTH/YEAR<br>SALE TYPE   | 1975000<br>10/2013<br>R - Recorded Value                      |  |  |
| LAND USE                                     | 41.410 - Offices, Professional and Business Services. Schools |  |  |
| DWELLING UNITS                               | 3                                                             |  |  |