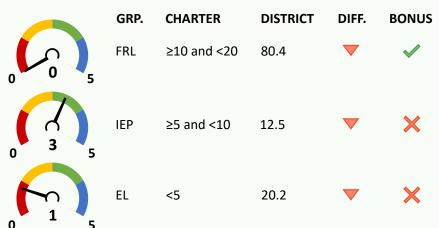

## **ENROLLMENT DIVERSITY INDICATOR (15 POINTS)**

Charter school FRL, IEP, and EL enrollment rates vs. comparison district.

One point per group with at least 25% increase over prior year rate, up to indicator maximum.

**^Bonus Indicator Points: 1** 

## 10/1/19 CHARTER VS. DISTRICT K-5 ENROLLMENT RATES (5 POINTS EACH)