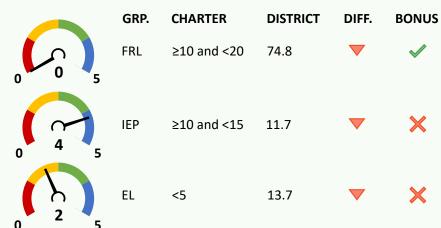

## **ENROLLMENT DIVERSITY INDICATOR (15 POINTS)**

Charter school FRL, IEP, and EL enrollment rates vs. comparison district.

One point per group with at least 25%

increase over prior year rate, up to indicator maximum.

## 10/1/19 CHARTER VS. DISTRICT 6-8 ENROLLMENT RATES (5 POINTS EACH)