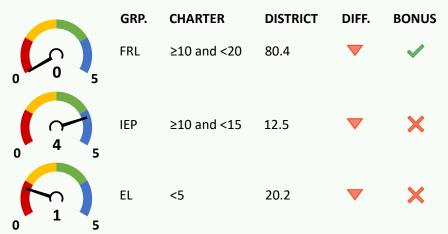

## **ENROLLMENT DIVERSITY INDICATOR (15 POINTS)**

Charter school FRL, IEP, and EL enrollment rates vs. comparison district.

**^Bonus Indicator Points: 1** 

One point per group with at least 25% increase over prior year rate, up to indicator maximum.

## 10/1/19 CHARTER VS. DISTRICT K-5 ENROLLMENT RATES (5 POINTS EACH)