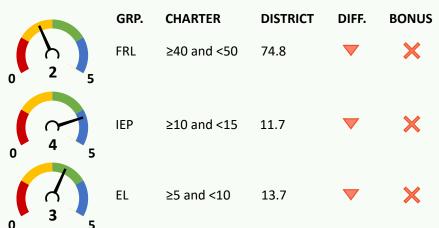

Charter school FRL, IEP, and EL enrollment rates vs. comparison district.

# Bonus Indicator Points: 0

One point per group with at least 25% increase over prior year rate, up to indicator maximum.

## 10/1/19 CHARTER VS. DISTRICT 6-8 ENROLLMENT RATES (5 POINTS EACH)