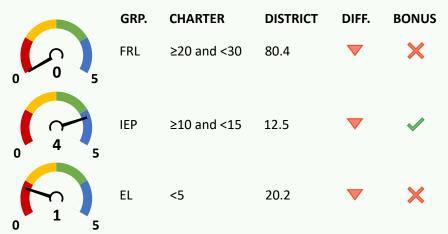

**NSPF SCORE VS. COMPARISON DISTRICT (10 POINTS)** 

This indicator and its measures cannot be calculated, as 2019-20 NSPF index scores are unavailable.

Charter school FRL, IEP, and EL enrollment rates vs. comparison district.

## 10/1/19 CHARTER VS. DISTRICT K-5 ENROLLMENT RATES (5 POINTS EACH)