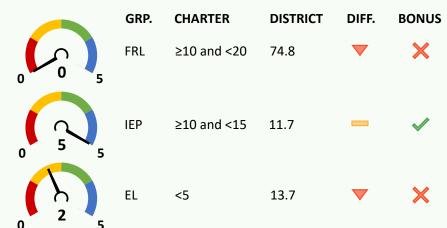

Charter school FRL, IEP, and EL enrollment rates vs. comparison district.

**^Bonus Indicator Points: 1**One point per group with at least 25%

increase over prior year rate, up to indicator maximum.

## 10/1/19 CHARTER VS. DISTRICT 6-8 ENROLLMENT RATES (5 POINTS EACH)