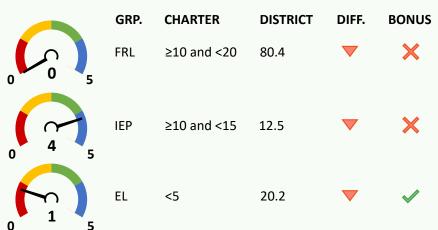

## **ENROLLMENT DIVERSITY INDICATOR (15 POINTS)**

Charter school FRL, IEP, and EL enrollment rates vs. comparison district.

One point per group with at least 25% increase over prior year rate, up to indicator maximum.

**^Bonus Indicator Points: 1** 

## 10/1/19 CHARTER VS. DISTRICT K-5 ENROLLMENT RATES (5 POINTS EACH)