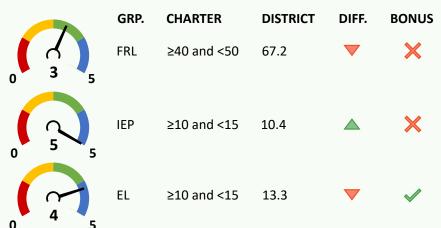

Charter school FRL, IEP, and EL enrollment rates vs. comparison district.

One point per group with at least 25% increase over prior year rate, up to indicator maximum.

**^Bonus Indicator Points: 1** 

## 10/1/19 CHARTER VS. DISTRICT 9-12 ENROLLMENT RATES (5 POINTS EACH)