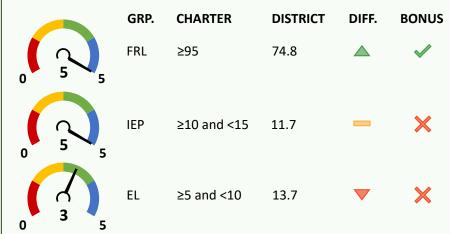

# **ENROLLMENT DIVERSITY INDICATOR (15 POINTS)**

Charter school FRL, IEP, and EL enrollment rates vs. comparison district.

One point per group with at least 25% increase over prior year rate, up to

**^Bonus Indicator Points: 1** 

# 10/1/19 CHARTER VS. DISTRICT 6-8 ENROLLMENT RATES (5 POINTS EACH)