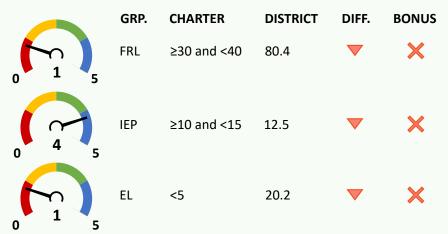

## **ENROLLMENT DIVERSITY INDICATOR (15 POINTS)**

Charter school FRL, IEP, and EL enrollment rates vs. comparison district.

## 10/1/19 CHARTER VS. DISTRICT K-5 ENROLLMENT RATES (5 POINTS EACH)