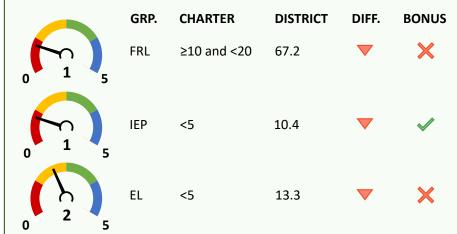

# **ENROLLMENT DIVERSITY INDICATOR (15 POINTS)**

Charter school FRL, IEP, and EL enrollment rates vs. comparison district.

^Bonus Indicator Points: 1

One point per group with at least 25% increase over prior year rate, up to indicator maximum.

# 10/1/19 CHARTER VS. DISTRICT 9-12 ENROLLMENT RATES (5 POINTS EACH)