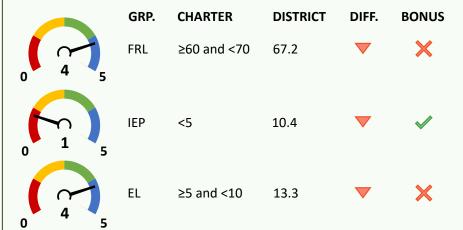

## **ENROLLMENT DIVERSITY INDICATOR (15 POINTS)**

Charter school FRL, IEP, and EL enrollment rates vs. comparison district.

One point per group with at least 25% increase over prior year rate, up to indicator maximum.

**^Bonus Indicator Points: 1** 

## 10/1/19 CHARTER VS. DISTRICT 9-12 ENROLLMENT RATES (5 POINTS EACH)