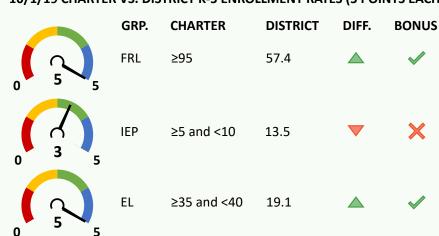

## **ENROLLMENT DIVERSITY INDICATOR (15 POINTS)**

Charter school FRL, IEP, and EL enrollment rates vs. comparison district.

One point per group with at least 25% increase over prior year rate, up to indicator maximum.

10/1/19 CHARTER VS. DISTRICT K-5 ENROLLMENT RATES (5 POINTS EACH)