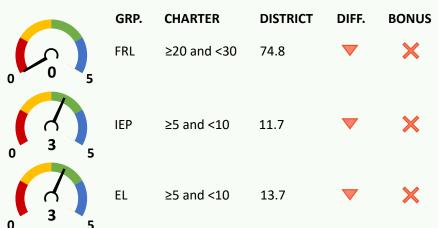

# **ENROLLMENT DIVERSITY INDICATOR (15 POINTS)**

Charter school FRL, IEP, and EL enrollment rates vs. comparison district.

# 10/1/19 CHARTER VS. DISTRICT 6-8 ENROLLMENT RATES (5 POINTS EACH)