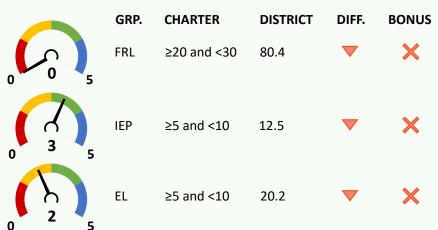

# **ENROLLMENT DIVERSITY INDICATOR (15 POINTS)**

Charter school FRL, IEP, and EL enrollment rates vs. comparison district.

# 10/1/19 CHARTER VS. DISTRICT K-5 ENROLLMENT RATES (5 POINTS EACH)