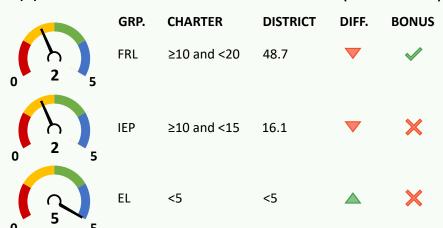

## **ENROLLMENT DIVERSITY INDICATOR (15 POINTS)**

Charter school FRL, IEP, and EL enrollment rates vs. comparison district.

One point per group with at least 25% increase over prior year rate, up to indicator maximum.

## 10/1/19 CHARTER VS. DISTRICT K-5 ENROLLMENT RATES (5 POINTS EACH)