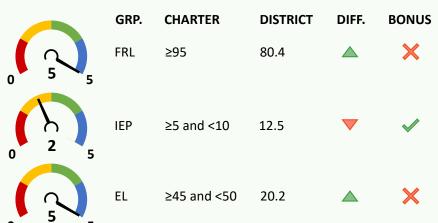

## **ENROLLMENT DIVERSITY INDICATOR (15 POINTS)**

Charter school FRL, IEP, and EL enrollment rates vs. comparison district.

One point per group with at least 25% increase over prior year rate, up to indicator maximum.

**^Bonus Indicator Points: 1** 

## 10/1/19 CHARTER VS. DISTRICT K-5 ENROLLMENT RATES (5 POINTS EACH)