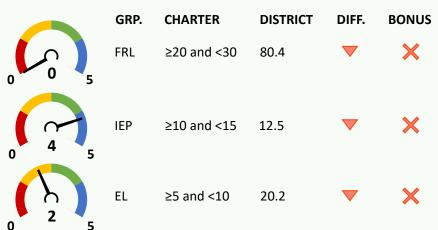

## **Bonus Indicator Points: 0**

One point per group with at least 25% increase over prior year rate, up to indicator maximum.

## 10/1/19 CHARTER VS. DISTRICT K-5 ENROLLMENT RATES (5 POINTS EACH)