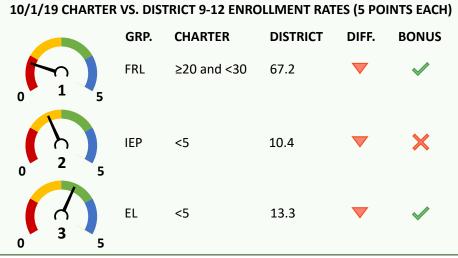

## **ENROLLMENT DIVERSITY INDICATOR (15 POINTS)**

Charter school FRL, IEP, and EL enrollment rates vs. comparison district.

One point per group with at least 25% increase over prior year rate, up to

**^Bonus Indicator Points: 2** 