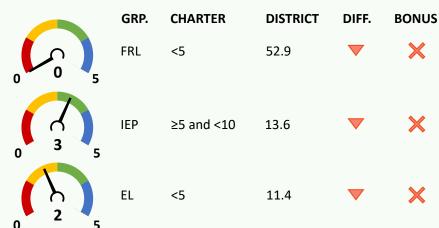

## **ENROLLMENT DIVERSITY INDICATOR (15 POINTS)**

Charter school FRL, IEP, and EL enrollment rates vs. comparison district.

## 10/1/19 CHARTER VS. DISTRICT 6-8 ENROLLMENT RATES (5 POINTS EACH)