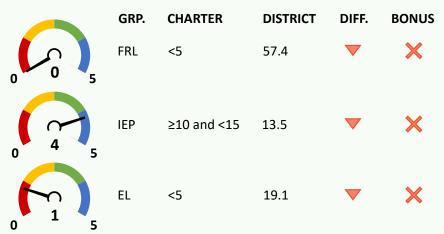

Charter school FRL, IEP, and EL enrollment rates vs. comparison district.

#### **Bonus Indicator Points: 0**

One point per group with at least 25% increase over prior year rate, up to indicator maximum.

#### 10/1/19 CHARTER VS. DISTRICT K-5 ENROLLMENT RATES (5 POINTS EACH)