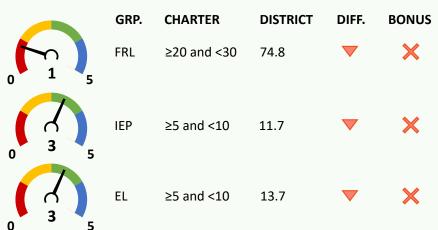

Charter school FRL, IEP, and EL enrollment rates vs. comparison district.

#### **Bonus Indicator Points: 0**

One point per group with at least 25% increase over prior year rate, up to indicator maximum.

# 10/1/19 CHARTER VS. DISTRICT 6-8 ENROLLMENT RATES (5 POINTS EACH)