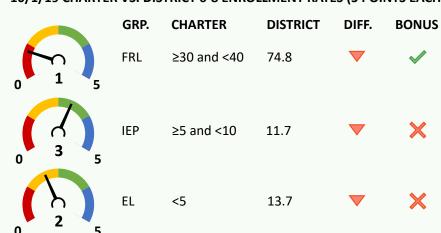

## **ENROLLMENT DIVERSITY INDICATOR (15 POINTS)**

Charter school FRL, IEP, and EL enrollment rates vs. comparison district.

One point per group with at least 25% increase over prior year rate, up to indicator maximum.

10/1/19 CHARTER VS. DISTRICT 6-8 ENROLLMENT RATES (5 POINTS EACH)