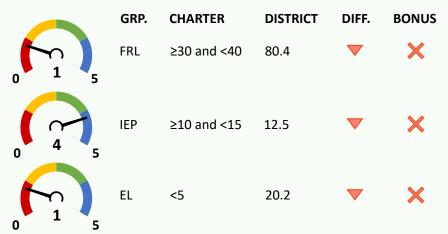

# **ENROLLMENT DIVERSITY INDICATOR (15 POINTS)**

Charter school FRL, IEP, and EL enrollment rates vs. comparison district.

### **Bonus Indicator Points: 0**

One point per group with at least 25% increase over prior year rate, up to indicator maximum.

# 10/1/19 CHARTER VS. DISTRICT K-5 ENROLLMENT RATES (5 POINTS EACH)