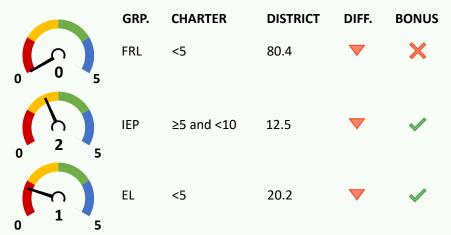

# **ENROLLMENT DIVERSITY INDICATOR (15 POINTS)**

Charter school FRL, IEP, and EL enrollment rates vs. comparison district.

One point per group with at least 25% increase over prior year rate, up to indicator maximum.

## 10/1/19 CHARTER VS. DISTRICT K-5 ENROLLMENT RATES (5 POINTS EACH)