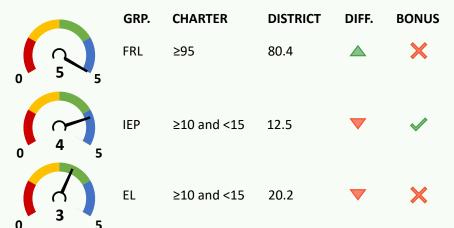

# **ENROLLMENT DIVERSITY INDICATOR (15 POINTS)**

Charter school FRL, IEP, and EL enrollment rates vs. comparison district.

One point per group with at least 25% increase over prior year rate, up to indicator maximum.

**^Bonus Indicator Points: 1** 

## 10/1/19 CHARTER VS. DISTRICT K-5 ENROLLMENT RATES (5 POINTS EACH)