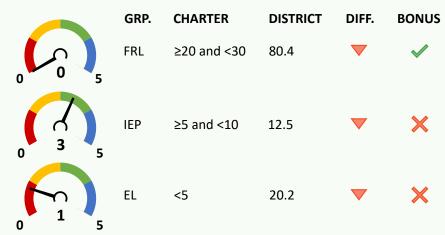

## **ENROLLMENT DIVERSITY INDICATOR (15 POINTS)**

Charter school FRL, IEP, and EL enrollment rates vs. comparison district.

One point per group with at least 25% increase over prior year rate, up to indicator maximum.

**^Bonus Indicator Points: 1** 

## 10/1/19 CHARTER VS. DISTRICT K-5 ENROLLMENT RATES (5 POINTS EACH)