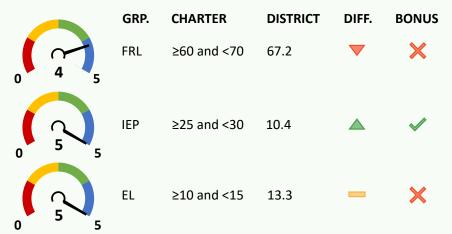

# **ENROLLMENT DIVERSITY INDICATOR (15 POINTS)**

Charter school FRL, IEP, and EL enrollment rates vs. comparison district.

One point per group with at least 25% increase over prior year rate, up to indicator maximum.

**^Bonus Indicator Points: 1** 

## 10/1/19 CHARTER VS. DISTRICT 9-12 ENROLLMENT RATES (5 POINTS EACH)