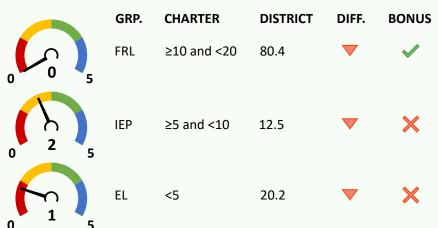

Charter school FRL, IEP, and EL enrollment rates vs. comparison district.

One point per group with at least 25% increase over prior year rate, up to indicator maximum.

### 10/1/19 CHARTER VS. DISTRICT K-5 ENROLLMENT RATES (5 POINTS EACH)