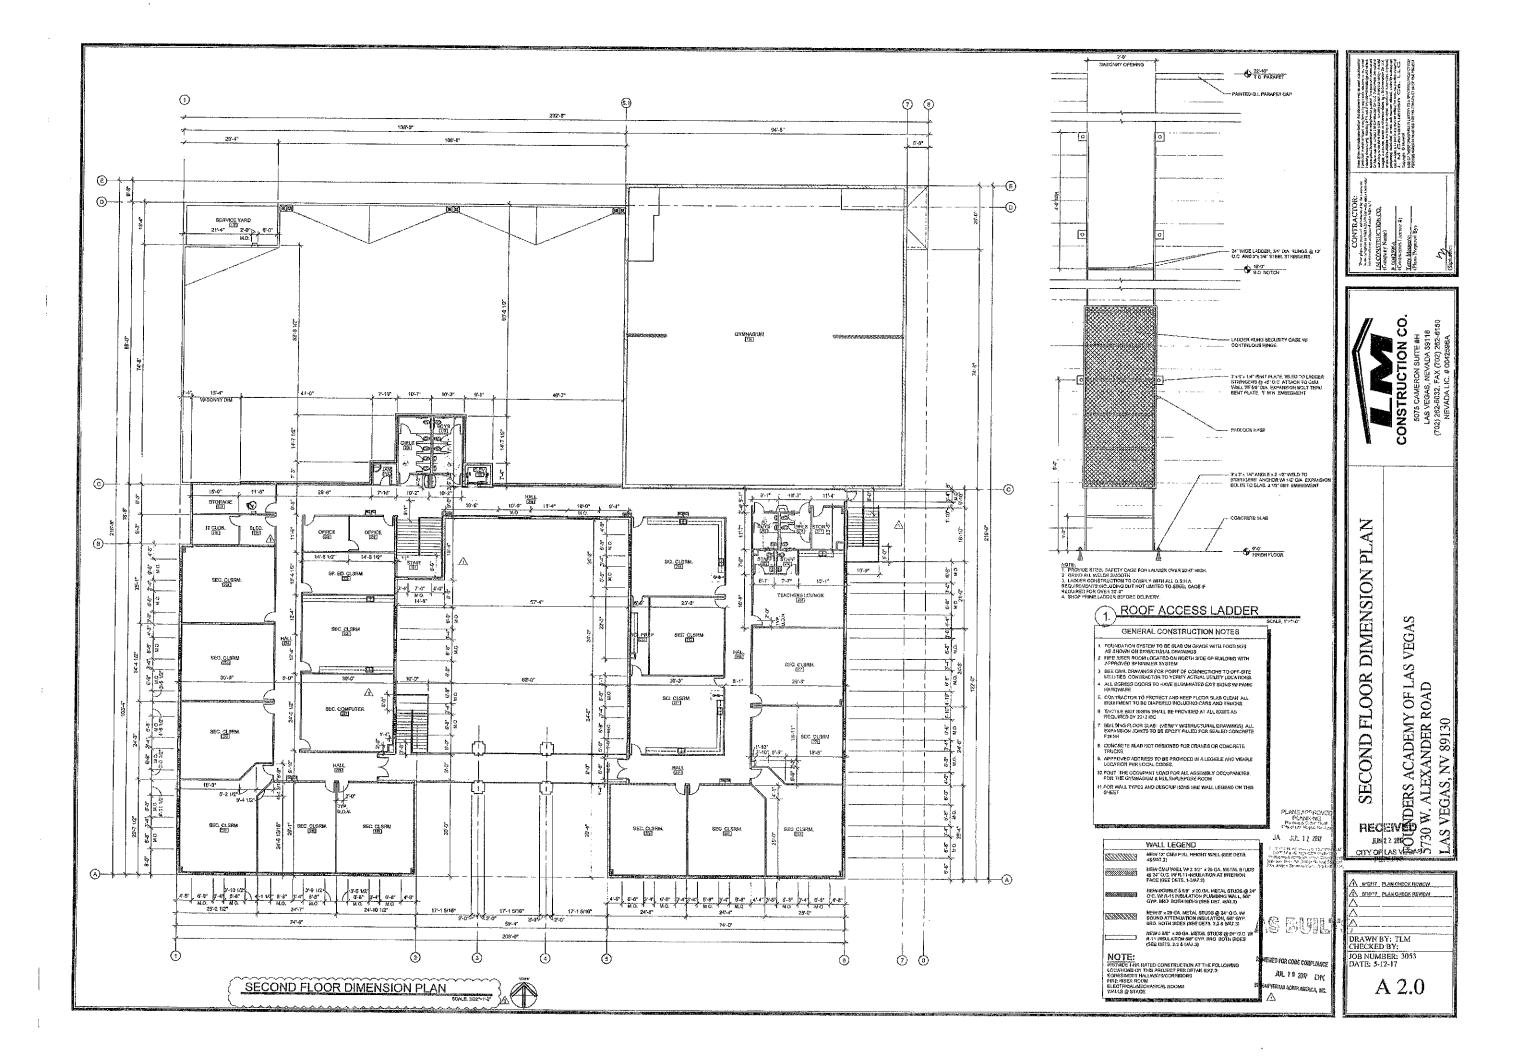

As these lease arrangements were ongoing, Founders, LM, and Boyer continued with plans and preparations for construction. On February 10, 2017 Mr. Moreno approved the floor plans for the building at 56,017 square feet and design continued. A final termination of the existing leases on Rancho drive was secured by Founders on March 21, 2017 putting the lease with Boyer FALV, L.C. (a single purpose entity managed and created by the Boyer Company) into full effect.

Work on the new 56,017 square foot facility continued. On September 15, 2017 Founders Board Treasurer Brenda Flank and Board Chair Rich Moreno met with LM and approved the finish board including final finishes, paint colors, etc. for the new building.