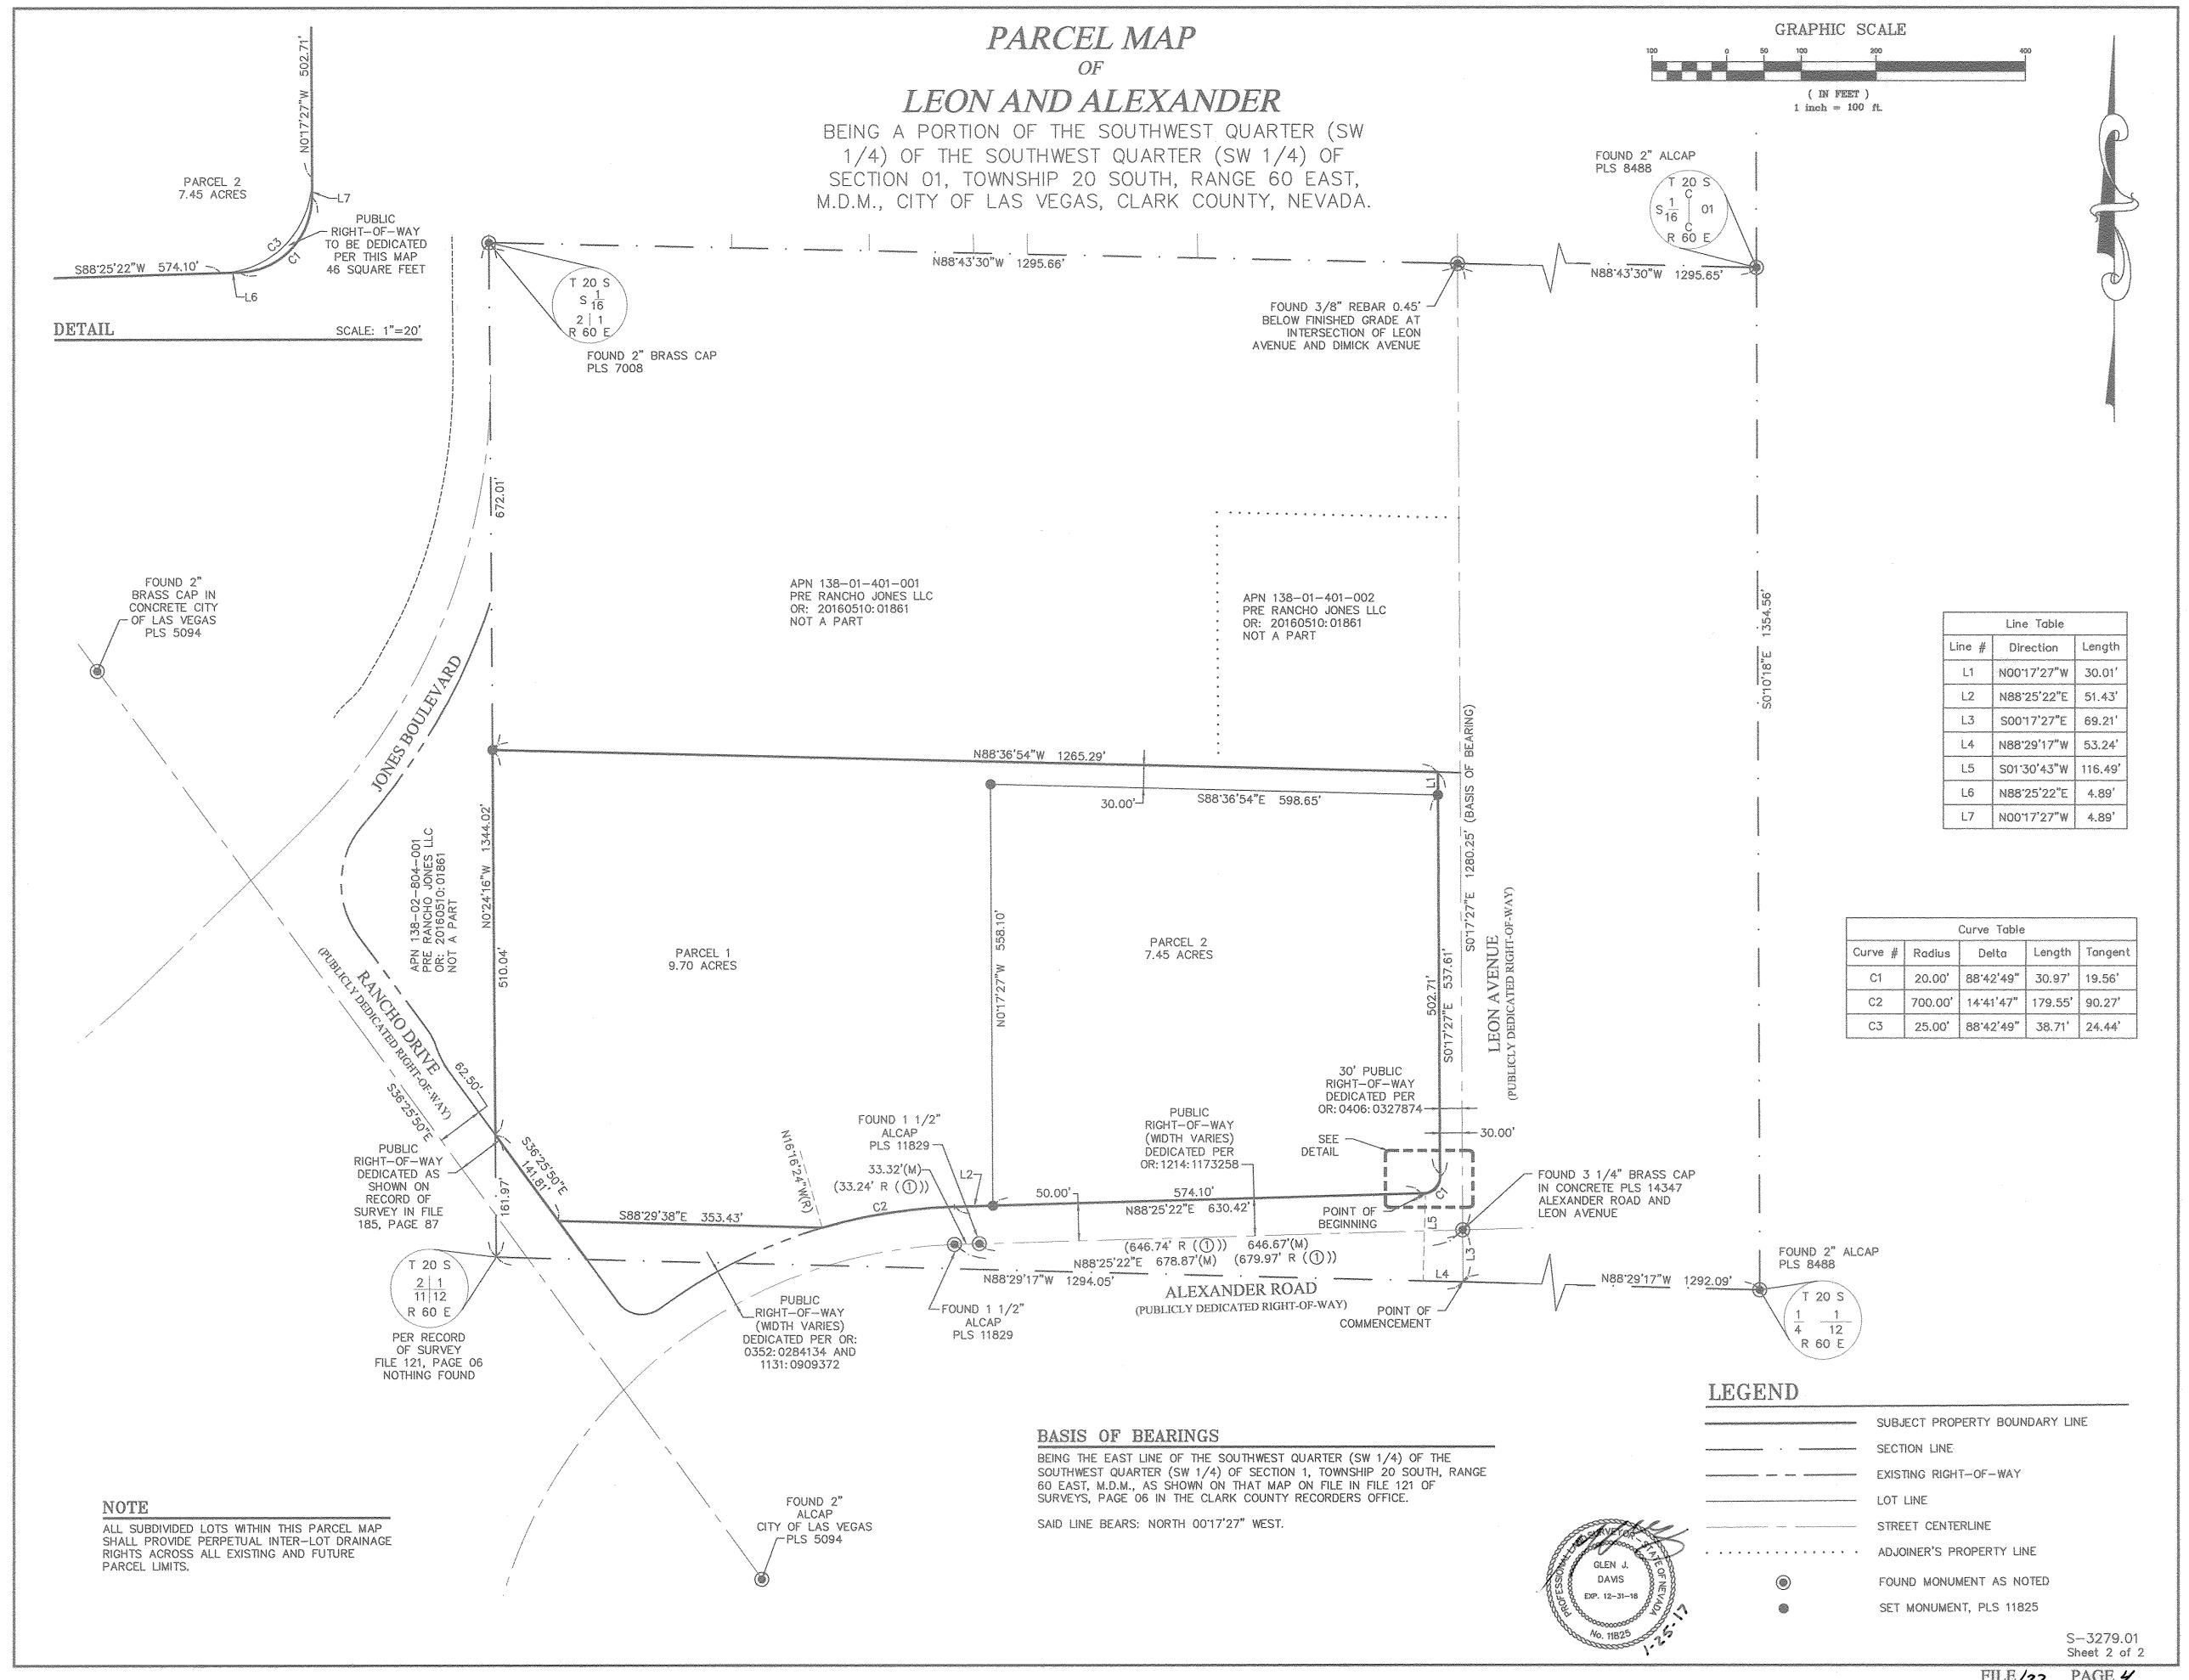

As these lease arrangements were ongoing, Founders, LM, and Boyer continued with plans and preparations for construction. On February 10, 2017 Mr. Moreno approved the floor plans for the building at 56,017 square feet and design continued. A final termination of the existing leases on Rancho drive was secured by Founders on March 21, 2017 putting the lease with Boyer FALV, L.C. (a single purpose entity managed and created by the Boyer Company) into full effect.