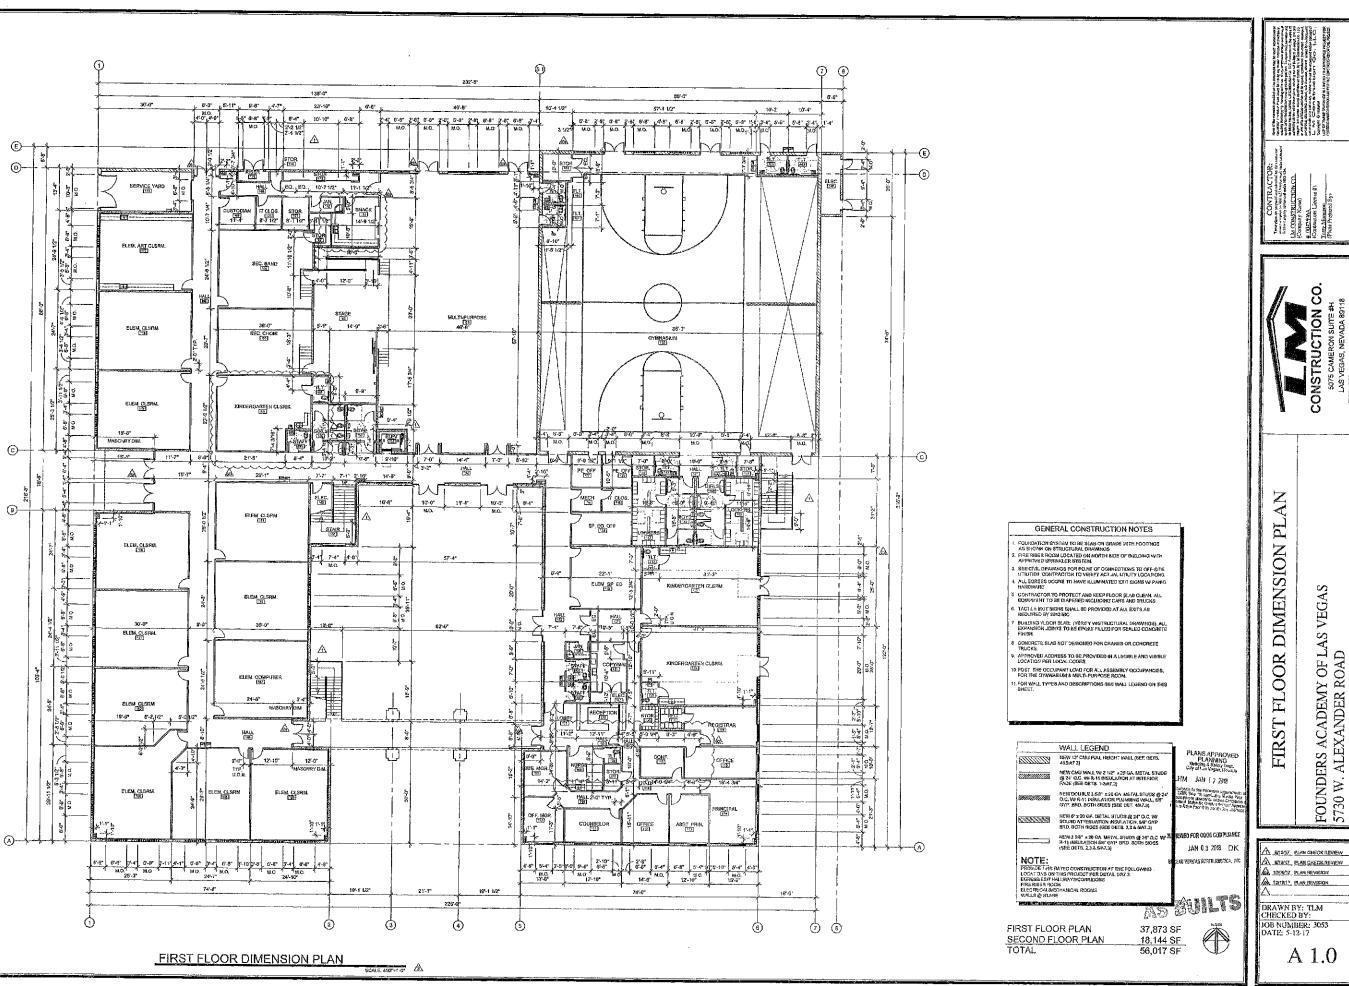

As these lease arrangements were ongoing, Founders, LM, and Boyer continued with plans and preparations for construction. On February 10, 2017 Mr. Moreno approved the floor plans for the building at 56,017 square feet and design continued. A final termination of the existing leases on Rancho drive was secured by Founders on March 21, 2017 putting the lease with Boyer FALV, L.C. (a single purpose entity managed and created by the Boyer Company) into full effect.

Work on the new 56,017 square foot facility continued. On September 15, 2017 Founders Board Treasurer Brenda Flank and Board Chair Rich Moreno met with LM and approved the finish board including final finishes, paint colors, etc. for the new building.