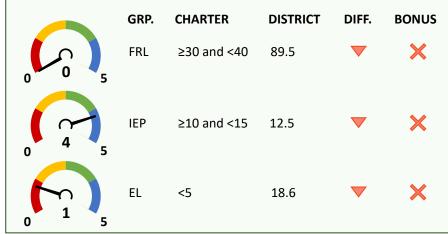

## **ENROLLMENT DIVERSITY INDICATOR (15 POINTS)**

Charter school FRL, IEP, and EL enrollment rates vs. comparison district.

One point per group with at least 25% increase over prior year rate, up to

indicator maximum.

### 10/1/20 CHARTER VS. DISTRICT K-5 ENROLLMENT RATES (5 POINTS EACH)