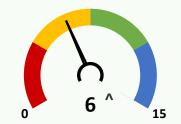

## **ENROLLMENT DIVERSITY INDICATOR (15 POINTS)**

Charter school FRL, IEP, and EL enrollment rates vs. comparison district.

### **^Bonus Indicator Points: 1**

One point per group with at least 25% increase over prior year rate, up to indicator maximum.

#### 10/1/20 CHARTER VS. DISTRICT K-5 ENROLLMENT RATES (5 POINTS EACH)