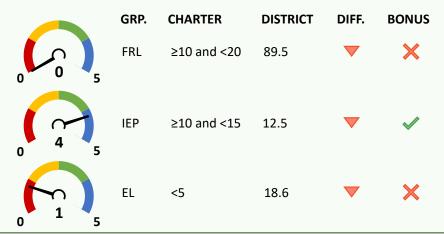

## **ENROLLMENT DIVERSITY INDICATOR (15 POINTS)**

Charter school FRL, IEP, and EL enrollment rates vs. comparison district.

### **^Bonus Indicator Points: 1**

One point per group with at least 25% increase over prior year rate, up to indicator maximum.

#### 10/1/20 CHARTER VS. DISTRICT K-5 ENROLLMENT RATES (5 POINTS EACH)