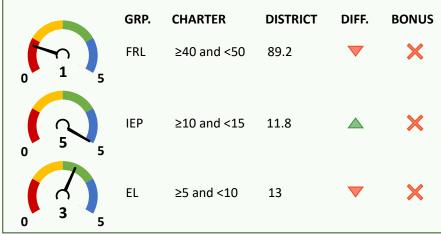

## **ENROLLMENT DIVERSITY INDICATOR (15 POINTS)**

Charter school FRL, IEP, and EL enrollment rates vs. comparison district.

One point per group with at least 25% increase over prior year rate, up to indicator maximum.

**Bonus Indicator Points: 0** 

10/1/20 CHARTER VS. DISTRICT 6-8 ENROLLMENT RATES (5 POINTS EACH)