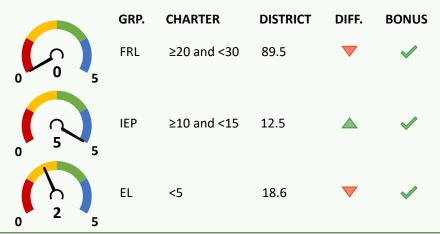

## **ENROLLMENT DIVERSITY INDICATOR (15 POINTS)**

Charter school FRL, IEP, and EL enrollment rates vs. comparison district.

One point per group with at least 25% increase over prior year rate, up to

indicator maximum.

## 10/1/20 CHARTER VS. DISTRICT K-5 ENROLLMENT RATES (5 POINTS EACH)