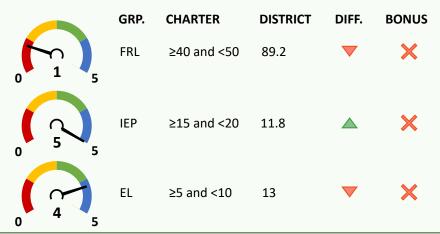

#### **ENROLLMENT DIVERSITY INDICATOR (15 POINTS)**

Charter school FRL, IEP, and EL enrollment rates vs. comparison district.

**Bonus Indicator Points: 0** 

One point per group with at least 25% increase over prior year rate, up to indicator maximum.

#### 10/1/20 CHARTER VS. DISTRICT 6-8 ENROLLMENT RATES (5 POINTS EACH)