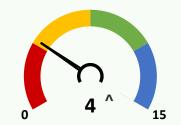

#### **ENROLLMENT DIVERSITY INDICATOR (15 POINTS)**

Charter school FRL, IEP, and EL enrollment rates vs. comparison district.

**^Bonus Indicator Points: 1** 

One point per group with at least 25% increase over prior year rate, up to indicator maximum.

#### 10/1/20 CHARTER VS. DISTRICT K-5 ENROLLMENT RATES (5 POINTS EACH)