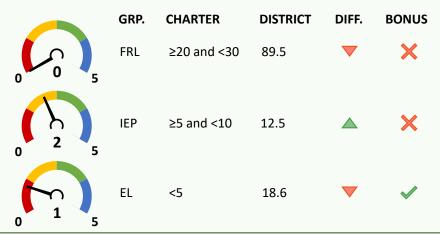

#### **ENROLLMENT DIVERSITY INDICATOR (15 POINTS)**

Charter school FRL, IEP, and EL enrollment rates vs. comparison district.

**^Bonus Indicator Points: 1** 

One point per group with at least 25% increase over prior year rate, up to indicator maximum.

#### 10/1/20 CHARTER VS. DISTRICT K-5 ENROLLMENT RATES (5 POINTS EACH)