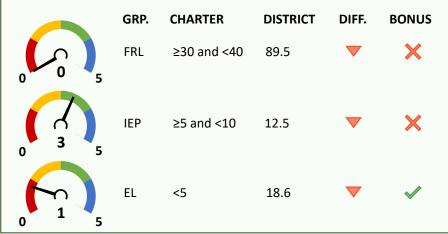

# **ENROLLMENT DIVERSITY INDICATOR (15 POINTS)**

Charter school FRL, IEP, and EL enrollment rates vs. comparison district.

**^Bonus Indicator Points: 1** 

One point per group with at least 25% increase over prior year rate, up to indicator maximum.

### 10/1/20 CHARTER VS. DISTRICT K-5 ENROLLMENT RATES (5 POINTS EACH)