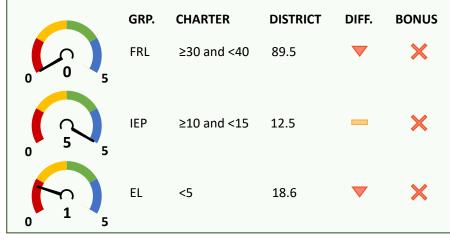

GS INDICATOR (60 POINTS)**

60% of charter school score in Nevada school ratings (NSPF).



This indicator cannot be calculated, as 2020-21 NSPF index scores are unavailable.

# **GEOGRAPHICAL COMPARISONS INDICATOR (25 POINTS)**

Charter school NSPF performance vs. comparison district/school(s).





NSPF SCORE VS. COMPARISON DISTRICT (10 POINTS)



**NSPF SCORE VS. COMPARISON SCHOOL (15 POINTS)** 

This indicator and its measures cannot be calculated, as 2020-21 NSPF index scores are unavailable.

### **ENROLLMENT DIVERSITY INDICATOR (15 POINTS)**

Charter school FRL, IEP, and EL enrollment rates vs. comparison district.



One point per group with at least 25% increase over prior year rate, up to

indicator maximum.

### 10/1/20 CHARTER VS. DISTRICT K-5 ENROLLMENT RATES (5 POINTS EACH)



## SCHOOL PROGRESS INDICATOR (NO POINTS)

Charter school changes in Math/ELA non-proficiency.

Non-Proficiency Rates (%)

2019-20 2020-21

N/A 49.1 Lacks 2 years of Math data

N/A 37.6 Lacks 2 years of ELA data