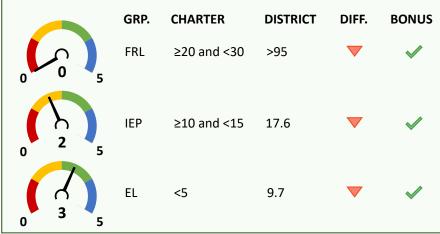

## **ENROLLMENT DIVERSITY INDICATOR (15 POINTS)**

Charter school FRL, IEP, and EL enrollment rates vs. comparison district.

One point per group with at least 25% increase over prior year rate, up to indicator maximum.

10/1/20 CHARTER VS. DISTRICT K-5 ENROLLMENT RATES (5 POINTS EACH)