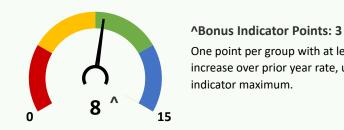

## **ENROLLMENT DIVERSITY INDICATOR (15 POINTS)**

Charter school FRL, IEP, and EL enrollment rates vs. comparison district.

One point per group with at least 25% increase over prior year rate, up to indicator maximum.

10/1/20 CHARTER VS. DISTRICT K-5 ENROLLMENT RATES (5 POINTS EACH)