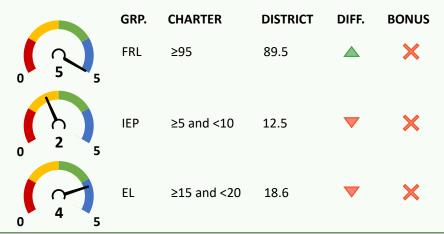

## **ENROLLMENT DIVERSITY INDICATOR (15 POINTS)**

Charter school FRL, IEP, and EL enrollment rates vs. comparison district.

One point per group with at least 25% increase over prior year rate, up to indicator maximum.

**Bonus Indicator Points: 0** 

10/1/20 CHARTER VS. DISTRICT K-5 ENROLLMENT RATES (5 POINTS EACH)