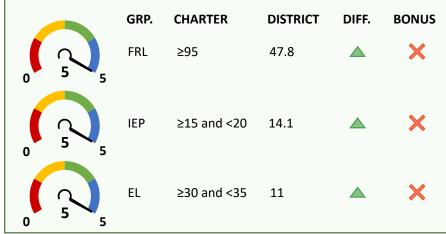

## ENROLLMENT DIVERSITY INDICATOR (15 POINTS)

Charter school FRL, IEP, and EL enrollment rates vs. comparison district.

One point per group with at least 25% increase over prior year rate, up to indicator maximum.

**Bonus Indicator Points: 0** 

### 10/1/20 CHARTER VS. DISTRICT 6-8 ENROLLMENT RATES (5 POINTS EACH)