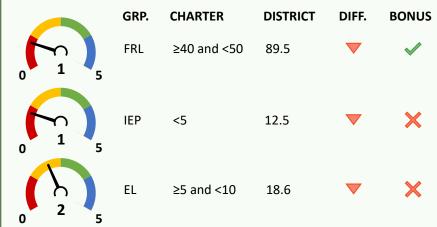

## **ENROLLMENT DIVERSITY INDICATOR (15 POINTS)**

Charter school FRL, IEP, and EL enrollment rates vs. comparison district.

One point per group with at least 25% increase over prior year rate, up to

indicator maximum.

### 10/1/20 CHARTER VS. DISTRICT K-5 ENROLLMENT RATES (5 POINTS EACH)