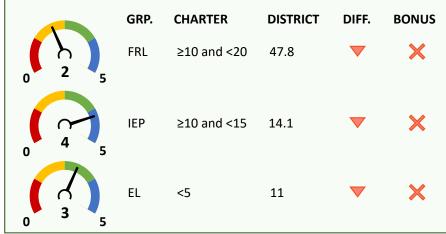

## ENROLLMENT DIVERSITY INDICATOR (15 POINTS)

Charter school FRL, IEP, and EL enrollment rates vs. comparison district.

**Bonus Indicator Points: 0** 

One point per group with at least 25% increase over prior year rate, up to indicator maximum.

#### 10/1/20 CHARTER VS. DISTRICT 6-8 ENROLLMENT RATES (5 POINTS EACH)