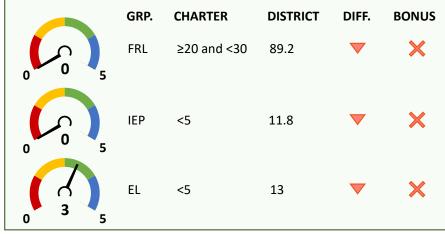

## **ENROLLMENT DIVERSITY INDICATOR (15 POINTS)**

Charter school FRL, IEP, and EL enrollment rates vs. comparison district.

One point per group with at least 25% increase over prior year rate, up to indicator maximum.

## 10/1/20 CHARTER VS. DISTRICT 6-8 ENROLLMENT RATES (5 POINTS EACH)