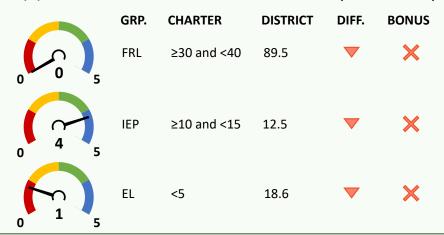

## **ENROLLMENT DIVERSITY INDICATOR (15 POINTS)**

Charter school FRL, IEP, and EL enrollment rates vs. comparison district.

#### 10/1/20 CHARTER VS. DISTRICT K-5 ENROLLMENT RATES (5 POINTS EACH)