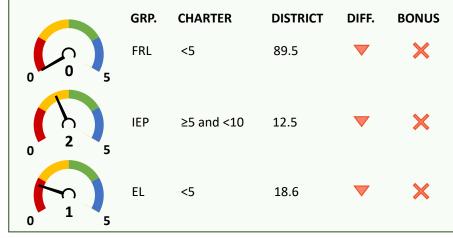

## **ENROLLMENT DIVERSITY INDICATOR (15 POINTS)**

Charter school FRL, IEP, and EL enrollment rates vs. comparison district.

One point per group with at least 25% increase over prior year rate, up to

indicator maximum.

**Bonus Indicator Points: 0** 

#### 10/1/20 CHARTER VS. DISTRICT K-5 ENROLLMENT RATES (5 POINTS EACH)