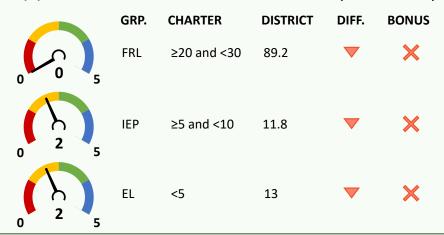

#### **ENROLLMENT DIVERSITY INDICATOR (15 POINTS)**

Charter school FRL, IEP, and EL enrollment rates vs. comparison district.

#### 10/1/20 CHARTER VS. DISTRICT 6-8 ENROLLMENT RATES (5 POINTS EACH)