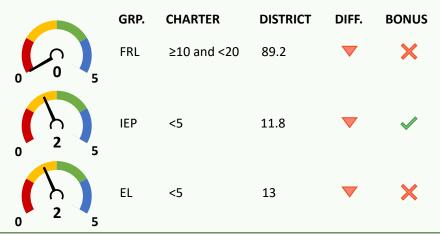

### **ENROLLMENT DIVERSITY INDICATOR (15 POINTS)**

Charter school FRL, IEP, and EL enrollment rates vs. comparison district.

**^Bonus Indicator Points: 1**One point per group with at least 25%

increase over prior year rate, up to indicator maximum.

#### 10/1/20 CHARTER VS. DISTRICT 6-8 ENROLLMENT RATES (5 POINTS EACH)