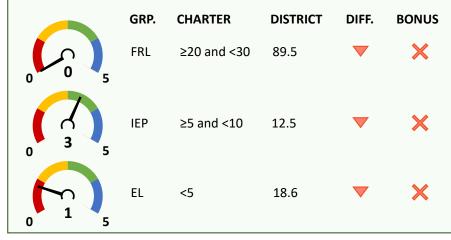

## **ENROLLMENT DIVERSITY INDICATOR (15 POINTS)**

Charter school FRL, IEP, and EL enrollment rates vs. comparison district.

Bonus Indicator Points: 0
One point per group with at least 25%

increase over prior year rate, up to indicator maximum.

## 10/1/20 CHARTER VS. DISTRICT K-5 ENROLLMENT RATES (5 POINTS EACH)